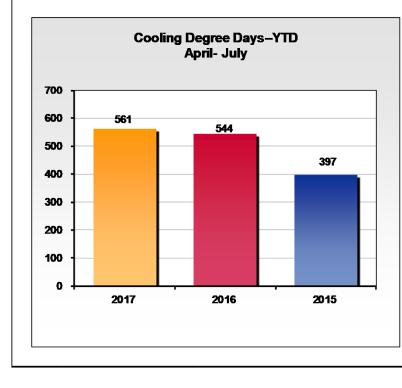

| Monthly Cooling Degree Days |                               |                                                      |  |  |  |
|-----------------------------|-------------------------------|------------------------------------------------------|--|--|--|
| 2017                        | 2016                          | 2015                                                 |  |  |  |
| 1                           | 0                             | 4                                                    |  |  |  |
| 25                          | 33                            | 18                                                   |  |  |  |
| 199                         | 235                           | 139                                                  |  |  |  |
| 336                         | 276                           | 236                                                  |  |  |  |
|                             | 236                           | 178                                                  |  |  |  |
|                             | 97                            | 133                                                  |  |  |  |
| 561                         | 877                           | 708                                                  |  |  |  |
|                             | 2017<br>1<br>25<br>199<br>336 | 2017 2016   1 0   25 33   199 235   336 276   236 97 |  |  |  |