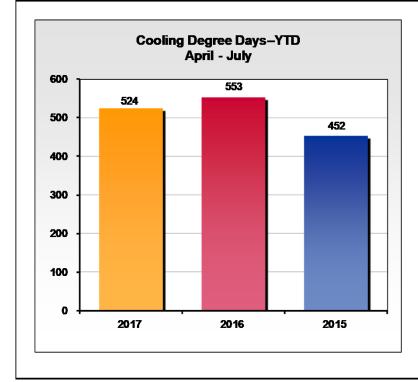

| Monthly Cooling Degree Days |      |      |                    |  |  |
|-----------------------------|------|------|--------------------|--|--|
|                             | 2017 | 2016 | 2015               |  |  |
| April                       | 0    | 1    | 2                  |  |  |
| Мау                         | 21   | 30   | 18                 |  |  |
| June                        | 154  | 228  | 1 <mark>5</mark> 0 |  |  |
| July                        | 349  | 294  | 282                |  |  |
| August                      |      | 253  | 204                |  |  |
| September                   |      | 76   | 134                |  |  |
| Total                       | 524  | 882  | 790                |  |  |